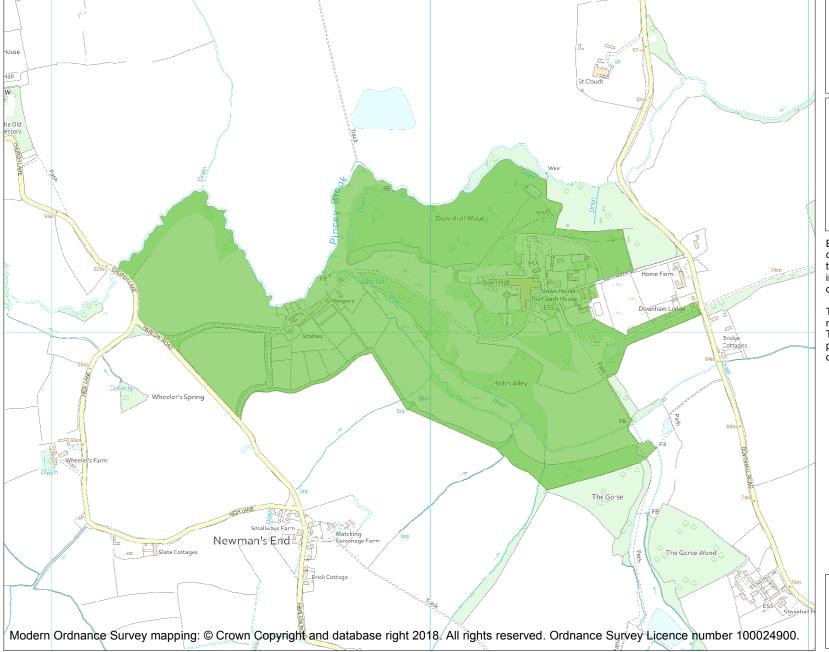

This is an A4 sized map and should be printed full size at A4 with no page scaling set.

Name: DOWN HALL

Heritage Category:

Park and Garden

List Entry No: 1000740

Grade:

County: Essex

District: Uttlesford, Epping Forest

Parish: Hatfield Heath, Matching,

Sheering

Each official record of a registered garden or other land contains a map. The map here has been translated from the official map and that process may have introduced inaccuracies. Copies of maps that form part of the official record can be obtained from Historic England.

This map was delivered electronically and when printed may not be to scale and may be subject to distortions. The map and grid references are for identification purposes only and must be read in conjunction with other information in the record.

**List Entry NGR:** TL 51946 13079

**Map Scale:** 1:10000

Print Date: 3 July 2024

HistoricEngland.org.uk